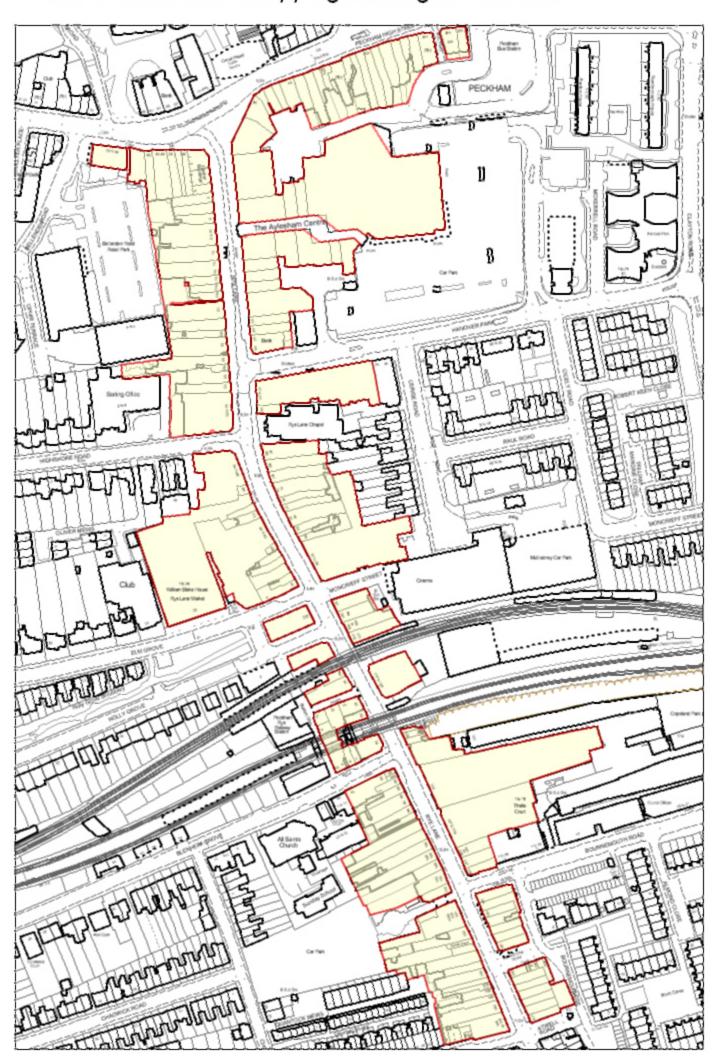

## **Article 4 Direction: Protected Shopping Frontages**

| No.        | Title                                                                                                                                                                                                |
|------------|------------------------------------------------------------------------------------------------------------------------------------------------------------------------------------------------------|
| Appendix A | Draft Article 4 Direction to withdraw the Permitted Development Rights granted by Schedule 2, Part 3, Class D of the Town and Country Planning (General Permitted Development) Order 2015            |
| Appendix B | Shopping Frontages to be subject to proposed Article 4 Direction                                                                                                                                     |
| Appendix C | Equalities analysis (available on the council's website - <a href="http://www.southwark.gov.uk/info/856/planning">http://www.southwark.gov.uk/info/856/planning</a> policy/3289/article 4 directions |

Article 4 - Protected Shopping Frontage: Peckham

Article 4 - Protected Shopping Frontage: Walworth Road

Article 4 - Protected Shopping Frontages: Camberwell

Article 4 - Protected Shopping Frontages: Lordship Lane