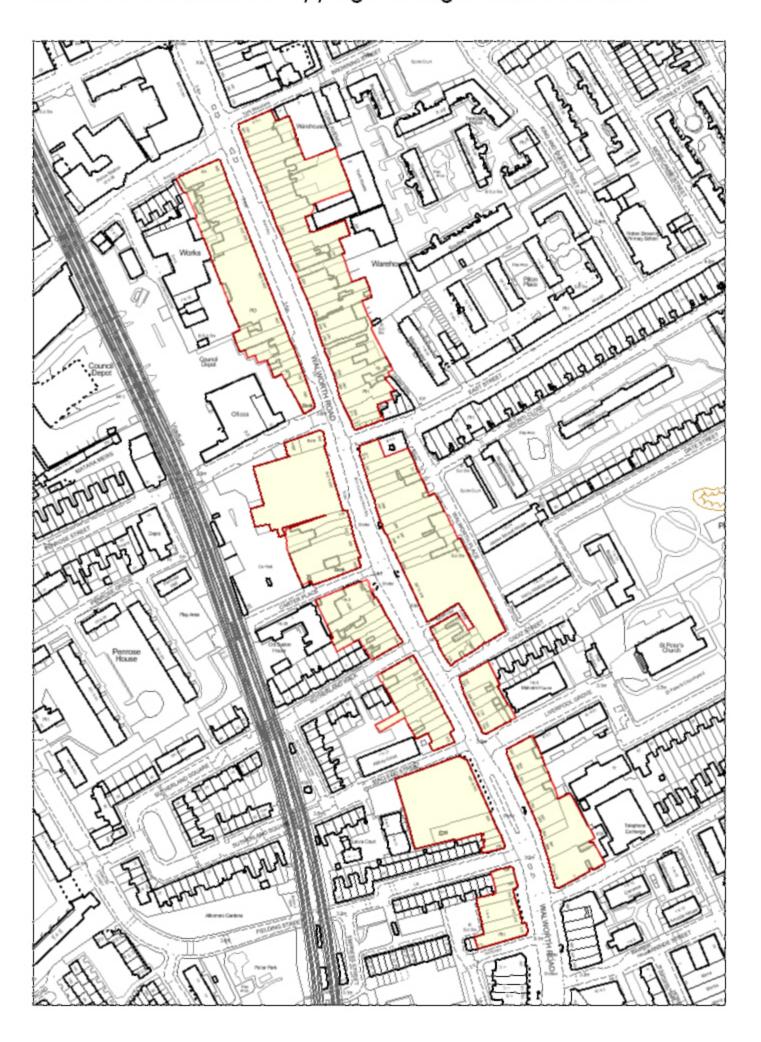

## **Article 4 Direction: Protected Shopping Frontages**

| No.        | Title                                                                                                                                                                                                |
|------------|------------------------------------------------------------------------------------------------------------------------------------------------------------------------------------------------------|
| Appendix A | Draft Article 4 Direction to withdraw the Permitted Development Rights granted by Schedule 2, Part 3, Class D of the Town and Country Planning (General Permitted Development) Order 2015            |
| Appendix B | Shopping Frontages to be subject to proposed Article 4 Direction                                                                                                                                     |
| Appendix C | Equalities analysis (available on the council's website - <a href="http://www.southwark.gov.uk/info/856/planning">http://www.southwark.gov.uk/info/856/planning</a> policy/3289/article 4 directions |

Article 4 - Protected Shopping Frontage: Peckham

Article 4 - Protected Shopping Frontage: Walworth Road

Article 4 - Protected Shopping Frontages: Camberwell

Article 4 - Protected Shopping Frontages: Lordship Lane