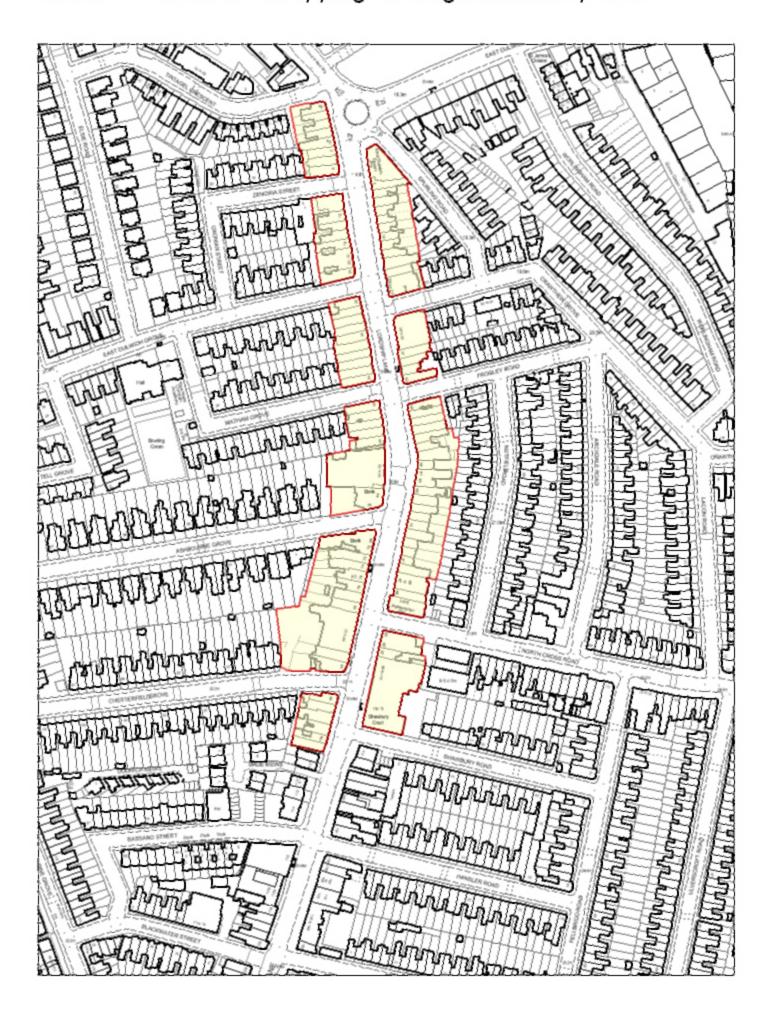

## **Article 4 Direction: Protected Shopping Frontages**

| No.        | Title                                                                                                                                                                                                |
|------------|------------------------------------------------------------------------------------------------------------------------------------------------------------------------------------------------------|
| Appendix A | Draft Article 4 Direction to withdraw the Permitted Development Rights granted by Schedule 2, Part 3, Class D of the Town and Country Planning (General Permitted Development) Order 2015            |
| Appendix B | Shopping Frontages to be subject to proposed Article 4 Direction                                                                                                                                     |
| Appendix C | Equalities analysis (available on the council's website - <a href="http://www.southwark.gov.uk/info/856/planning">http://www.southwark.gov.uk/info/856/planning</a> policy/3289/article 4 directions |

Article 4 - Protected Shopping Frontage: Peckham

Article 4 - Protected Shopping Frontage: Walworth Road

Article 4 - Protected Shopping Frontages: Camberwell

Article 4 - Protected Shopping Frontages: Lordship Lane