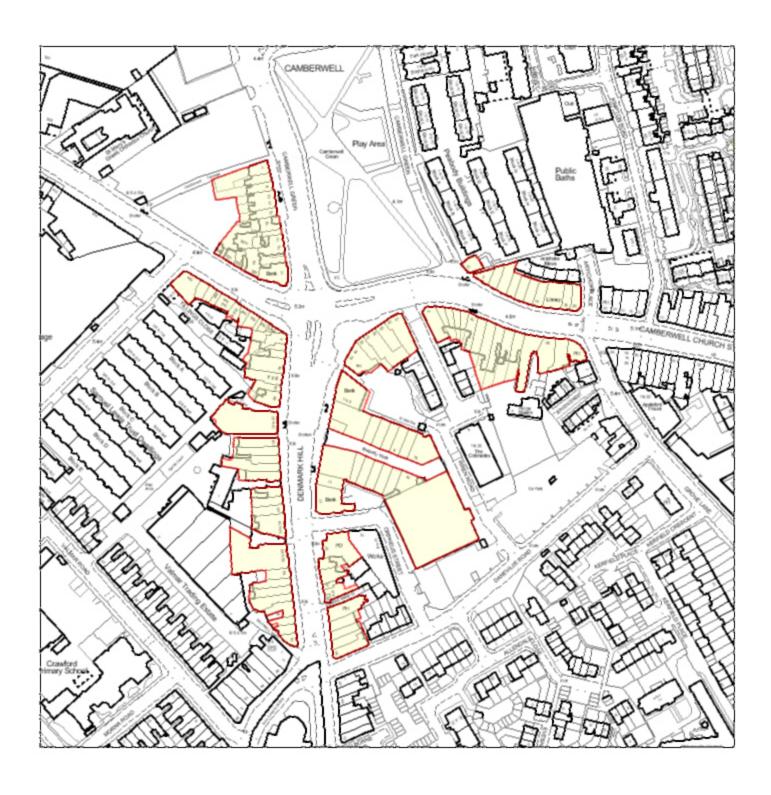

## **Article 4 Direction: Protected Shopping Frontages**

| No.        | Title                                                                                                                                                                                                |
|------------|------------------------------------------------------------------------------------------------------------------------------------------------------------------------------------------------------|
| Appendix A | Draft Article 4 Direction to withdraw the Permitted Development Rights granted by Schedule 2, Part 3, Class D of the Town and Country Planning (General Permitted Development) Order 2015            |
| Appendix B | Shopping Frontages to be subject to proposed Article 4 Direction                                                                                                                                     |
| Appendix C | Equalities analysis (available on the council's website - <a href="http://www.southwark.gov.uk/info/856/planning">http://www.southwark.gov.uk/info/856/planning</a> policy/3289/article 4 directions |

Article 4 - Protected Shopping Frontage: Peckham

Article 4 - Protected Shopping Frontage: Walworth Road

Article 4 - Protected Shopping Frontages: Camberwell

Article 4 - Protected Shopping Frontages: Lordship Lane